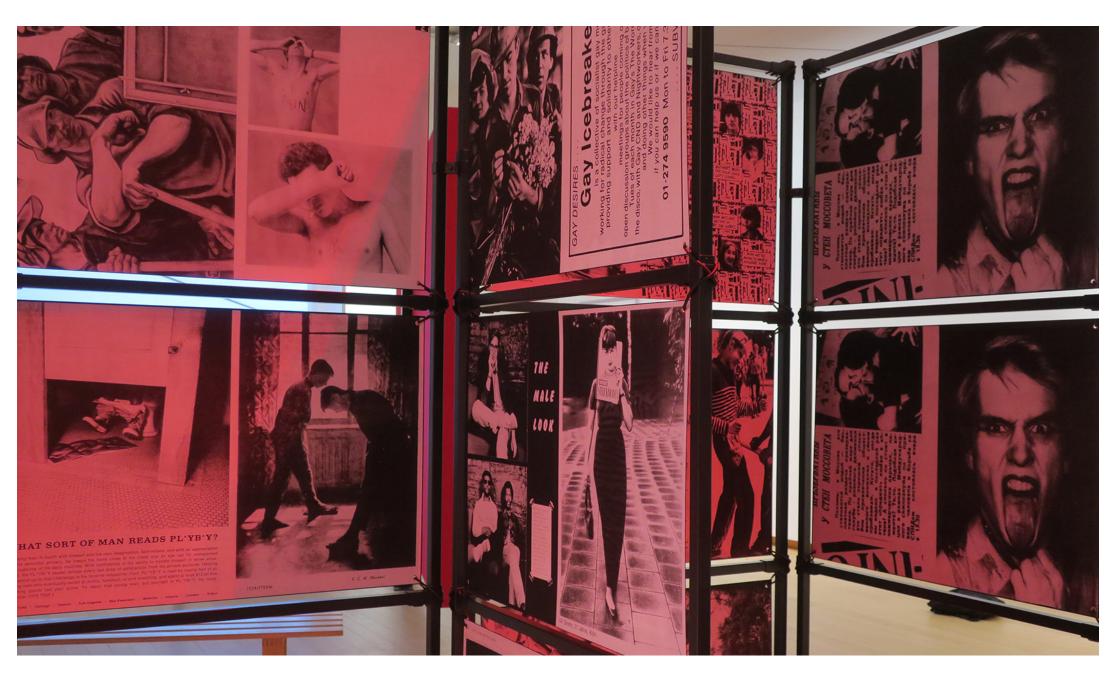

# WERKER GOLLEGTIVE

A Gestural History of a Young Worker, 2019

For the Werker Collective, hacking is a strategy for inserting dissident accounts into wider discourses. In *A Gestural History of a Young Worker* they create a utopian image synthesising work with desire by weaving a queer narrative through a selection of magazines, archives and documentary photographs on the figure of the worker.

Their work is inspired by the Vereinigung der Arbeiter-Fotografen Deutschlands (German Association of Worker-Photographers), set up in Germany in the 1920s following the example of experimental photography movements in the Soviet Union. Under its auspices, photographers collaborated with workers and trade unions to draw attention to societal and political conditions from a working class perspective. Likewise, *A Gestural History of a Young Worker* uses archive images, magazines, propaganda and Soviet archives as the cement for remoulding workers' bodies, generally depicted as having strong, athletic physiques. When combined with pictures of non-normative bodies, these photographs offer a critical rereading of prescriptive architypes by deconstructing paradigms of work, gender and sexuality.

This project was developed with the help of Georgy Mamedov, the Kyrgyzstani LGBTQI+ activist and curator who collaborated with the Werker Collective in Russia. It was presented for the first time at the 5th Ural Industrial Biennial of Contemporary Art in Yekaterinburg, Russia. However, the country's 2013 "gay propaganda law" meant that the project could only be displayed with an over-18 age warning and, even then, six images had to be censored.