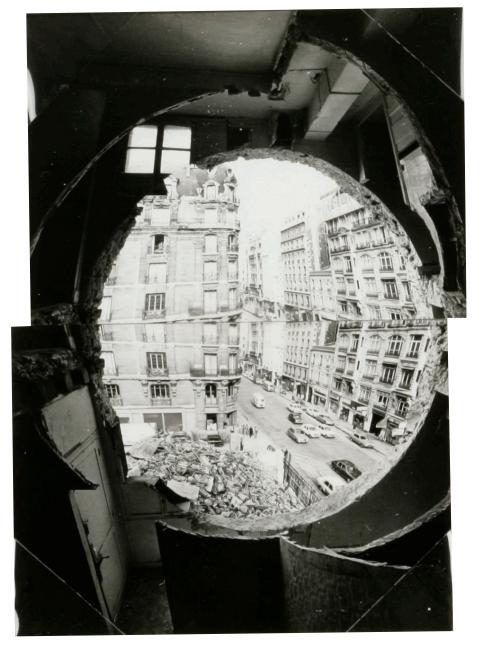

# GORDON MATTA-CLARK

Splitting, 1974 / Conical Intersect, 1975

The two works by Gordon Matta-Clark in the show—the video *Splitting* and the photocollage *Conical Intersect*—belong to what he called "anarchitecture". They document two different performances with the same means and end: intercepting buildings and slicing them open to destructure them and expose the oppressive nature of urban fabric. Matta-Clark compared his building cuts to "juggling with syntax", a metaphor that presents his urban hacks not as destructive acts but rather interventions to rethink spaces: eschewing the idea of fixed space innate in the concept of architecture in favour of movement and dialogue with the light let in by the cuts, which open the building up to nature.

Conical Intersect, Matta-Clark's contribution to the 1975 Paris Biennale, exemplifies his critique of urban gentrification at a time when the city was about to demolish two 17th-century buildings to make way for the Centre Georges Pompidou. For this antimonument, he bored a spiralled hole in one of them, of which only the exhibition photographs remain. Periscope-like, the void offered passersby a view of the buildings' internal skeletons and revealed the poetics of the civic ruin.