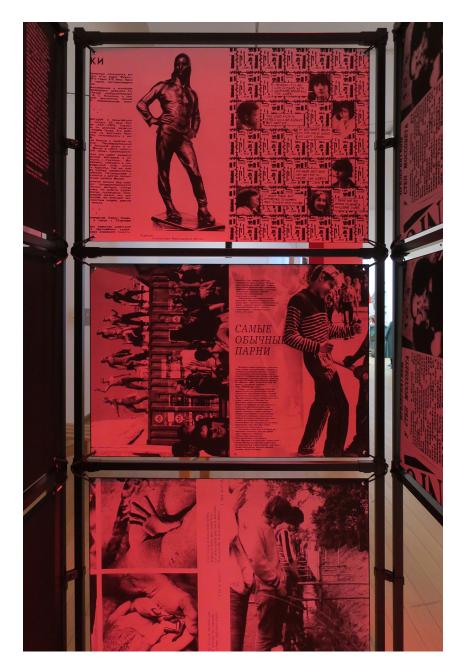

# WERKER GOLLEGTIVE

A Gestural History of a Young Worker, 2019

For the Werker Collective, hacking is a strategy for inserting dissident accounts into wider discourses. In *A Gestural History of a Young Worker* they create a utopian image synthesising work with desire by weaving a queer narrative through a selection of magazines, archives and documentary photographs on the figure of the worker.

Their work is inspired by the Vereinigung der Arbeiter-Fotografen Deutschlands (German Association of Worker-Photographers), set up in Germany in the 1920s following the example of experimental photography movements in the Soviet Union. Under its auspices, photographers collaborated with workers and trade unions to draw attention to societal and political conditions from a working class perspective. Likewise, *A Gestural History of a Young Worker* uses archive images, magazines, propaganda and Soviet archives as the cement for remoulding workers' bodies, generally depicted as having strong, athletic physiques. When combined with pictures of non-normative bodies, these photographs offer a critical rereading of prescriptive architypes by deconstructing paradigms of work, gender and sexuality.

This project was developed with the help of Georgy Mamedov, the Kyrgyzstani LGBTQI+ activist and curator who collaborated with the Werker Collective in Russia. It was presented for the first time at the 5th Ural Industrial Biennial of Contemporary Art in Yekaterinburg, Russia. However, the country's 2013 "gay propaganda law" meant that the project could only be displayed with an over-18 age warning and, even then, six images had to be censored.