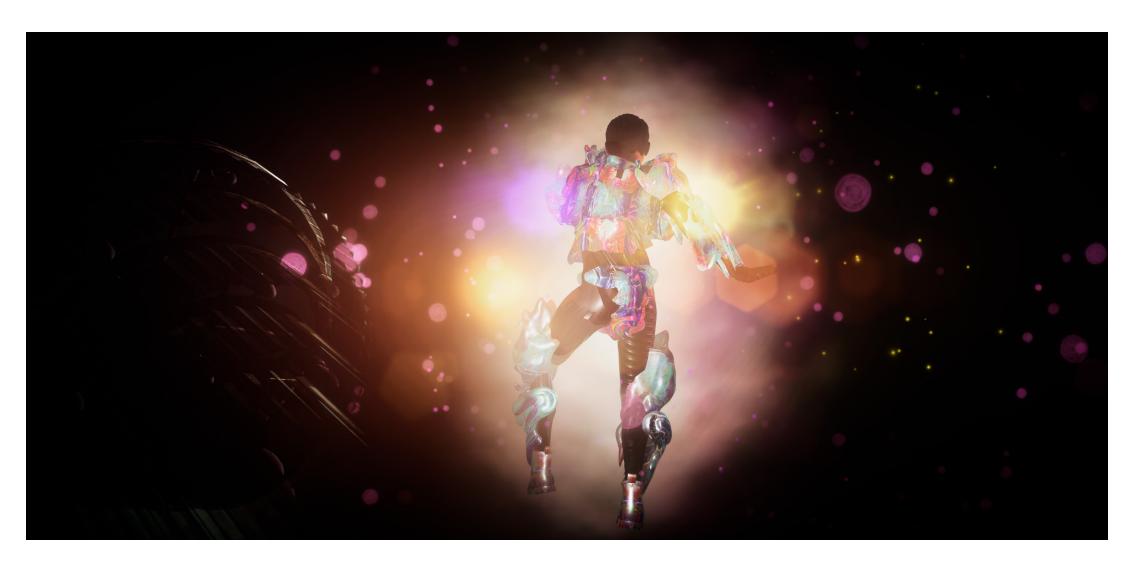

Öyvind Fahlström. Mao-Hope March, 1966

The Master Algorithm, 2019

Artist duo Zheng Mahler adopt hacking as a means of speculation for challenging hegemonic discourses about China's relentless economic progress. Qiu Hao, *The Master Algorithm*, is a holographic projection that mutates, grows and disappears into clouds of data which then rematerialise as techno-orientalist nightmares and algorithmic utopias. The artists use this virtual god/monster's multiple tongues to set the stage for future social-credit systems of control. Qiu Hao contains multitudes and takes on different personas to narrate different stories, reciting a chronological sci-fi history of the next industrial revolution. Each techno-utopia is narrated through vignettes moving backwards in time to link the present with its future and thus observe which possibilities gave rise to its future scenarios.

Zheng Mahler are a Hong Kong collective made up of artist Royce Ng and anthropologist Daisy Bisenieks, who work together on artistic research projects on digital media and transnational flows. *The Master Algorithm* is a companion work to *Nostalgia Machines*, an ongoing body of research and exhibitions on the political economy of the fourth industrial revolution in China and its intersection with aesthetic practice.