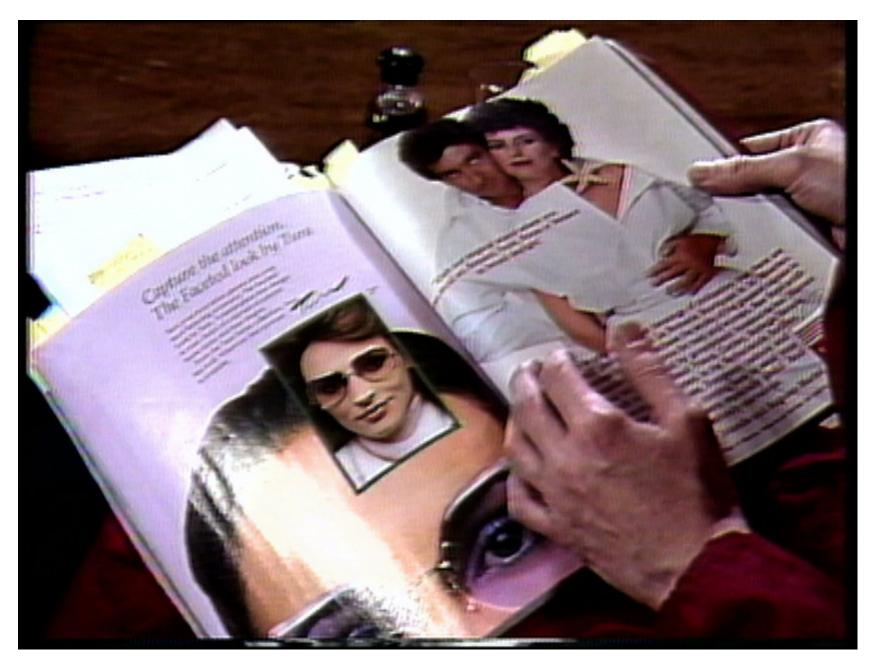

# MARTHA ROSLER

Martha Rosler Reads 'Vogue', 1982

Martha Rosler Reads 'Vogue' is a video performance first broadcast on American public-access cable channel Paper Tiger Television. With its rough-and-ready visual style, Paper Tiger Television is a far cry from major media corporations and has mounted an array of culturally significant critiques of the media from within as it strives to create a fairer way of making moving images. Like many of its programmes, Martha Rosler Reads 'Vogue' was recorded live and slotted into the channel's regular schedule. In it, the ever-impassive conceptual artist Martha Rosler deconstructs Vogue magazine by meticulously dissecting it as an ideological vehicle, while intoning the hopes, fantasies, identities and challenges relentlessly plied by popular patriarchal cultural institutions, of which Condé Nast's flagship publication is a prime example.

After her performance, the show cuts away to a freakish DIY music video in which Blondie's "Die Young Stay Pretty" plays over footage of an underground Manhattan sweatshop where Chinese workers make garments for luxury clothing brand Bloomingdale's. Rosler takes aim at capitalism through a gender perspective to expose the exploitation of women and immigrants.

Martha Rosler. Martha Rosler Reads 'Vogue', 1982