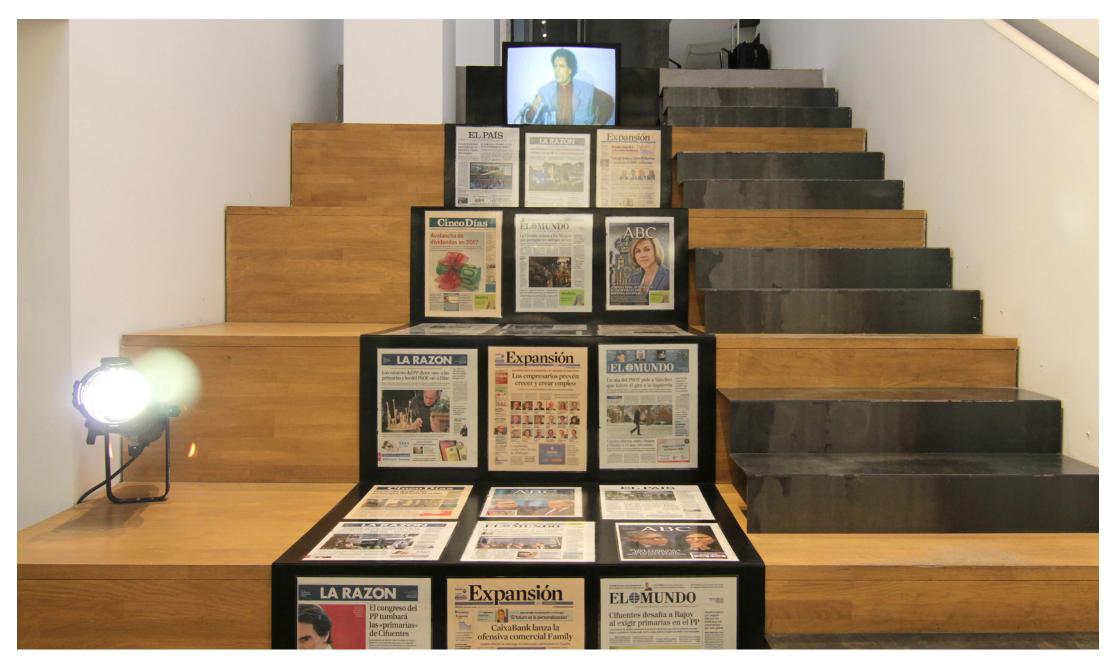

# ANTONI MUNTADAS

Paraules: la conferència de premsa, 1991-2017

A collection of newspapers cascades down from a television monitor to an empty, spotlit podium awaiting a spokesperson who never arrives. An invitation to visitors, perhaps? The gap between both realities is paved with newspaper headlines which sketch out a faint, distorted reality that is swept away by loud, dissenting voices offering opposing opinions on events that have already come and gone. Antoni Muntadas's installation *Paraules: la conferència de premsa* is a further setting for his keen interest in the media and his concern at its influence. As in much of his practice, the artist's aim here is to detect and decode the mechanisms of control and power that create hegemonic ways of seeing by exploring the key role played by the media in this process. Muntadas reveals impartiality to be impossible, leaving us permanently at the mercy of the parallel realities that inhabit the national media.

As in many other "media landscapes", Muntadas explores contemporary phenomena linked to political, cultural and educational dynamics by exposing their intrinsic mechanisms as a means of launching a wider scrutiny of the human condition in the age of late capitalism.

Antoni Muntadas. Paraules: la conferència de premsa, 1991-2017

RATS! RATS! THE POETIC GRAMMAR OF THE HACK BARBARA CUETO