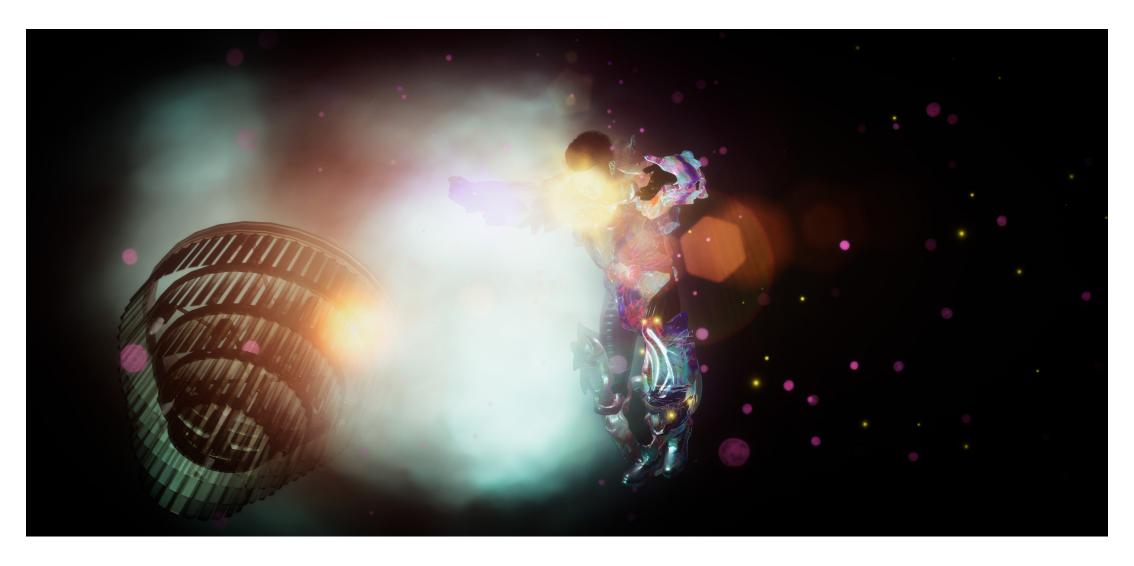

Öyvind Fahlström. Mao-Hope March, 1966

The Master Algorithm, 2019

Artist duo Zheng Mahler adopt hacking as a means of speculation for challenging hegemonic discourses about China's relentless economic progress. Qiu Hao, *The Master Algorithm*, is a holographic projection that mutates, grows and disappears into clouds of data which then rematerialise as techno-orientalist nightmares and algorithmic utopias. The artists use this virtual god/monster's multiple tongues to set the stage for future social-credit systems of control. Qiu Hao contains multitudes and takes on different personas to narrate different stories, reciting a chronological sci-fi history of the next industrial revolution. Each techno-utopia is narrated through vignettes moving backwards in time to link the present with its future and thus observe which possibilities gave rise to its future scenarios.

Zheng Mahler are a Hong Kong collective made up of artist Royce Ng and anthropologist Daisy Bisenieks, who work together on artistic research projects on digital media and transnational flows. *The Master Algorithm* is a companion work to *Nostalgia Machines*, an ongoing body of research and exhibitions on the political economy of the fourth industrial revolution in China and its intersection with aesthetic practice.