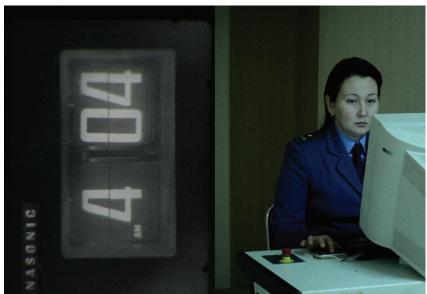

## EVE SUSSMAN

whiteonwhite: algorithmicnoir, 2009-2011

American artist Eve Sussman uses the grammar of algorithms to create a work of poetic ambiguity. *whiteonwhite: algorithmicnoir* presents a post-apocalyptic industrial landscape through a narrative with no clear beginning, middle or end. Instead, it unfolds digitally thanks to a computer program that constantly reedits sequences of footage.

Made up of 3,000 clips, 80 voiceovers and 150 pieces of music recorded on a trip from Moscow to the Caspian Sea, it combines urban landscapes and inhabitants with observations by the main character, Holz, who finds himself trapped in City A facing an ever-changing array of problems thrown up by this disjointed film noir. The result is a kind of failed ethnographic analysis, intercepted by an algorithm the artist calls a Serendipity Machine: a hack that rebuilds the composition through tags that appear on a secondary screen. The unexpected juxtapositions of voice, image and sound create a sense of unyielding suspense that continuously divorces the protagonist from the full course of his own narrative. Sussman took Kazimir Malevich's emblematic 1918 painting White on White as the starting point to create a narrative based on the Russian artist's ideas on abstraction and transcendence.