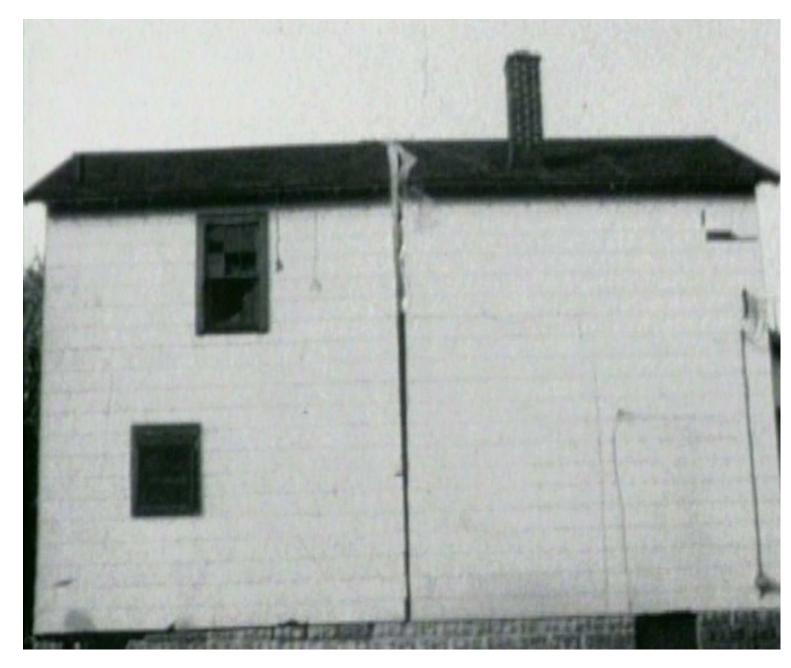

# GORDON MATTA-CLARK

Splitting, 1974 / Conical Intersect, 1975

The two works by Gordon Matta-Clark in the show—the video *Splitting* and the photocollage *Conical Intersect*—belong to what he called "anarchitecture". They document two different performances with the same means and end: intercepting buildings and slicing them open to destructure them and expose the oppressive nature of urban fabric. Matta-Clark compared his building cuts to "juggling with syntax", a metaphor that presents his urban hacks not as destructive acts but rather interventions to rethink spaces: eschewing the idea of fixed space innate in the concept of architecture in favour of movement and dialogue with the light let in by the cuts, which open the building up to nature.

Splitting shows a frame house slated for demolition sliced in half by the artist to let in light, creating a dreamlike image that reveals nature in contact with architecture. It speaks not only to the temporary nature of abandoned buildings but also to the need to reconsider their fundamental principles.